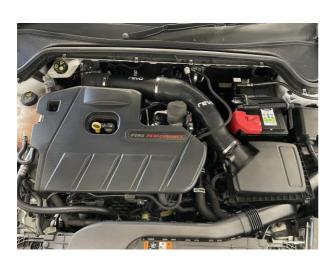

with supplied 70-90 hose clamp and then bolting down to the OE mounting points using the supplied M6 bolts, flat washers and M6 Large rubber washers. Place the rubber washers in-between the OE mount holes and bottom of hard pipe bracket. Then re-connect the DV hose and breather pipe.



6 Install the new Revo panel filter by unclipping the two clips on top of the airbox, remove the OE paper filter and replace with Revo Hi-Fow version. Re-attach the lid by aligning tabs at side of airbox and then clamping in place with the two clips.



7 Install the new Revo OEM+ intake hose onto the hard pipe and airbox using the supplied 70-90 hose clamps. Check all clamps are tight and OE connections are back in place. Re-install the engine cover reverse of removal.

Your installation is now complete.







MK4 Focus ST 2.3Ecoboost OEM+ Intake kit