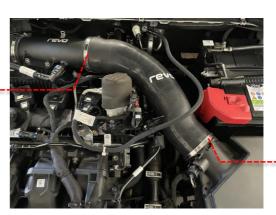

#### MK4 Focus ST 2.3Ecoboost OEM+ Intake kit

Fitting Difficulty

1 Remove the 10mm nut holding the engine cover down and then remove cover.

2 Remove the OE intake pipe, loosen the 2 x hose clamps then unclipe the front breather pipe and DV hose to the rear. Finally remove the 2 x 8mm bolts on the bracket and pull away from turbo hose and airbox.

3 Remove the OE turbo inlet pipe by loosening the hose clamp at the turbo end.

4 Install the new Revo turbo inlet silicone using the supplied 60-80 hose clamp.

#### MK4 Focus ST 2.3Ecoboost OEM+ Intake kit

Fitting Difficulty

Install the new Revo hard pipe by first sliding into the new turbo hose with supplied 70-90 hose clamp and then bolting down to the OE mounting points using the supplied M6 bolts, flat washers and M6 Large rubber washers. Place the rubber washers in-between the OE mount holes and bottom of hard pipe bracket. Then re-connect the DV hose and breather pipe.

6 Install the new Revo panel filter by unclipping the two clips on top of the airbox, remove the OE paper filter and replace with Revo Hi-Fow version. Re-attach the lid by aligning tabs at side of airbox and then clamping in place with the two clips.

7 Install the new Revo OEM+ intake hose onto the hard pipe and airbox using the supplied 70-90 hose clamps. Check all clamps are tight and OE connections are back in place. Re-install the engine cover reverse of removal.