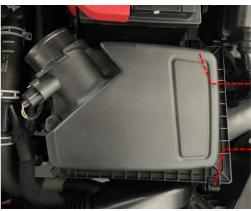

6 Install the new Revo panel filter by unclipping the two clips on top of the airbox, remove the OE paper filter and replace with Revo Hi-Fow version. Re-attach the lid by aligning tabs at side of airbox and then clamping in place with the two clips.