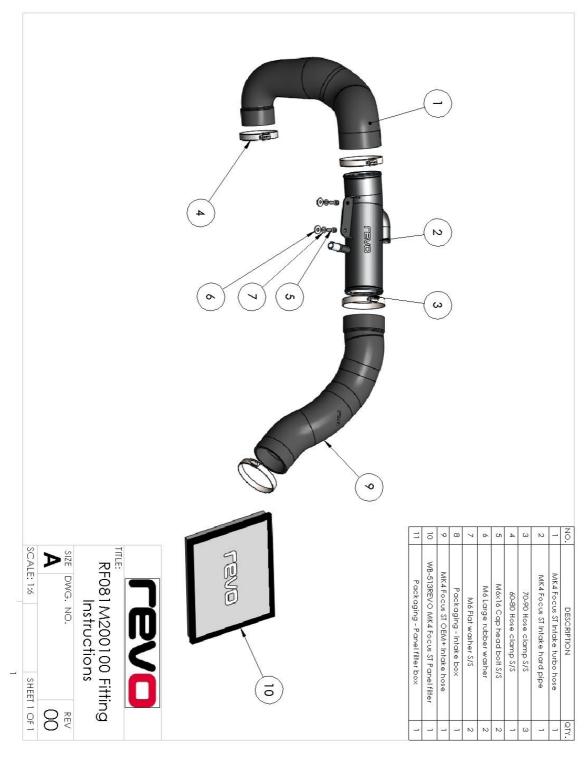

#### Contents

| Description             |   |
|-------------------------|---|
| Turbo intake hose       | 1 |
| OEM+ Intake hose        | 1 |
| Intake hard pipe        | 1 |
| Hi Flow panel filter    | 1 |
| 70-90 Hose clamp        | 3 |
| 60-80 Hose clamp        | 1 |
| M6x16 Cap head bolt S/S | 2 |
| M6 Large rubber washer  | 2 |
| M6 flat S/S washer      | 2 |
|                         |   |

3 Remove the OE turbo inlet pipe by loosening the hose clamp at the turbo end.

4 Install the new Revo turbo inlet silicone using the supplied 60-80 hose clamp.

#### MK4 Focus ST 2.3Ecoboost OEM+ Intake kit

Fitting Difficulty

Install the new Revo hard pipe by first sliding into the new turbo hose with supplied 70-90 hose clamp and then bolting down to the OE mounting points using the supplied M6 bolts, flat washers and M6 Large rubber washers. Place the rubber washers in-between the OE mount holes and bottom of hard pipe bracket. Then re-connect the DV hose and breather pipe.

6 Install the new Revo panel filter by unclipping the two clips on top of the airbox, remove the OE paper filter and replace with Revo Hi-Fow version. Re-attach the lid by aligning tabs at side of airbox and then clamping in place with the two clips.

7 Install the new Revo OEM+ intake hose onto the hard pipe and airbox using the supplied 70-90 hose clamps. Check all clamps are tight and OE connections are back in place. Re-install the engine cover reverse of removal.