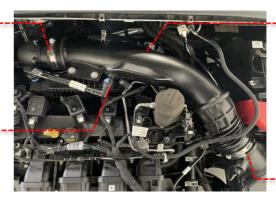

#### MK4 Focus ST 2.3Ecoboost OEM+ Intake kit

Fitting Difficulty

1 Remove the 10mm nut holding the engine cover down and then remove cover.

2 Remove the OE intake pipe, loosen the 2 x hose clamps then unclipe the front breather pipe and DV hose to the rear. Finally remove the 2 x 8mm bolts on the bracket and pull away from turbo hose and airbox.

3 Remove the OE turbo inlet pipe by loosening the hose clamp at the turbo end.

4 Install the new Revo turbo inlet silicone using the supplied 60-80 hose clamp.