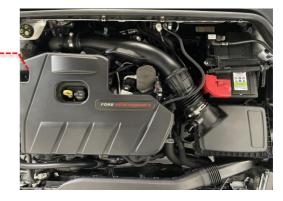

#### MK4 Focus ST 2.3Ecoboost OEM+ Intake kit

Fitting Difficulty

1 Remove the 10mm nut holding the engine cover down and then remove cover.

2 Remove the OE intake pipe, loosen the 2 x hose clamps then unclipe the front breather pipe and DV hose to the rear. Finally remove the 2 x 8mm bolts on the bracket and pull away from turbo hose and airbox.