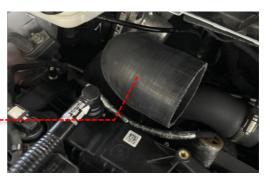

3 Remove the OE turbo inlet pipe by loosening the hose clamp at the turbo end.

4 Install the new Revo turbo inlet silicone using the supplied 60-80 hose clamp.