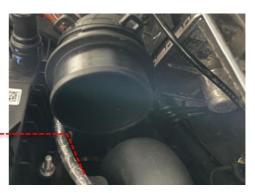

#### MK4 Focus ST 2.3Ecoboost OEM+ Intake kit

Fitting Difficulty

Install the new Revo hard pipe by first sliding into the new turbo hose with supplied 70-90 hose clamp and then bolting down to the OE mounting points using the supplied M6 bolts, flat washers and M6 Large rubber washers. Place the rubber washers in-between the OE mount holes and bottom of hard pipe bracket. Then re-connect the DV hose and breather pipe.