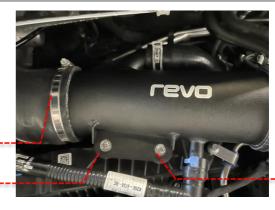

#### MK4 Focus ST 2.3Ecoboost OEM+ Intake kit

Fitting Difficulty

Install the new Revo hard pipe by first sliding into the new turbo hose with supplied 70-90 hose clamp and then bolting down to the OE mounting points using the supplied M6 bolts, flat washers and M6 Large rubber washers. Place the rubber washers in-between the OE mount holes and bottom of hard pipe bracket. Then re-connect the DV hose and breather pipe.