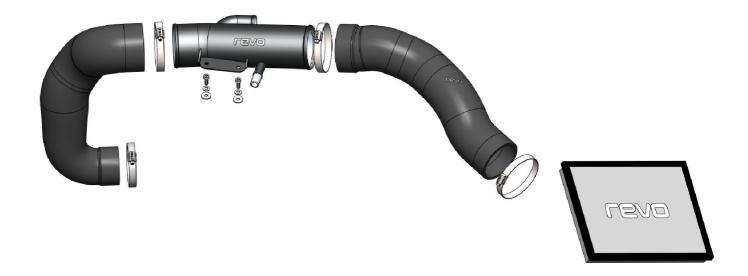

#### Contents

| Description             |   |
|-------------------------|---|
| Turbo intake hose       | 1 |
| OEM+ Intake hose        | 1 |
| Intake hard pipe        | 1 |
| Hi Flow panel filter    | 1 |
| 70-90 Hose clamp        | 3 |
| 60-80 Hose clamp        | 1 |
| M6x16 Cap head bolt S/S | 2 |
| M6 Large rubber washer  | 2 |
| M6 flat S/S washer      | 2 |
|                         |   |

3 Remove the OE turbo inlet pipe by loosening the hose clamp at the turbo end.

4 Install the new Revo turbo inlet silicone using the supplied 60-80 hose clamp.

#### MK4 Focus ST 2.3Ecoboost OEM+ Intake kit

Fitting Difficulty

Install the new Revo hard pipe by first sliding into the new turbo hose with supplied 70-90 hose clamp and then bolting down to the OE mounting points using the supplied M6 bolts, flat washers and M6 Large rubber washers. Place the rubber washers in-between the OE mount holes and bottom of hard pipe bracket. Then re-connect the DV hose and breather pipe.

7 Install the new Revo OEM+ intake hose onto the hard pipe and airbox using the supplied 70-90 hose clamps. Check all clamps are tight and OE connections are back in place. Re-install the engine cover reverse of removal.