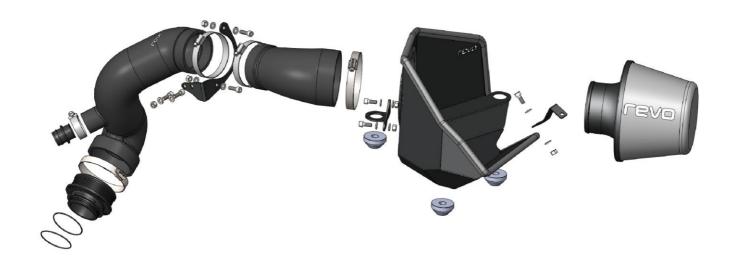

#### Contents

| Description   Turbo inlet hose                                                                                                                                                                                                                                                                                                                           |                           |    |
|----------------------------------------------------------------------------------------------------------------------------------------------------------------------------------------------------------------------------------------------------------------------------------------------------------------------------------------------------------|---------------------------|----|
| Filter hose  Filter hose  Filter hose  1  Heatshield Assembly  MAF Bracket  Heathsied grommet bracket  Heatshield front bracket  1  WO OE Grommet  Machined turbo inlet  PCV Coupler  Viton o-ring  Air filter  80-100 Hose clamp  70-90 Hose clamp  1  60-80 Hose clamp  2  25-40 Hose clamp  1  M6x16 Cap head S/S  M6x20 Cap head S/S  M6 flat washer | Description               |    |
| Heatshield Assembly  MAF Bracket  Heathsied grommet bracket  Heatshield front bracket  1  Heatshield front bracket  VW OE Grommet  PCV Coupler  Viton o-ring  Air filter  80-100 Hose clamp  70-90 Hose clamp  1  60-80 Hose clamp  2  25-40 Hose clamp  M6x16 Cap head S/S  M6x20 Cap head S/S  M6 flat washer                                          | Turbo inlet hose          | 1  |
| MAF Bracket                                                                                                                                                                                                                                                                                                                                              | Filter hose               | 1  |
| Heathsied grommet bracket                                                                                                                                                                                                                                                                                                                                | Heatshield Assembly       | 1  |
| Heathsled grommet bracket                                                                                                                                                                                                                                                                                                                                | MAF Bracket               | 1  |
| Nachined turbo inlet   1                                                                                                                                                                                                                                                                                                                                 | Heathsied grommet bracket | 1  |
| Machined turbo inlet  PCV Coupler  Viton o-ring  Air filter  80-100 Hose clamp  70-90 Hose clamp  60-80 Hose clamp  22-40 Hose clamp  M6x16 Cap head S/S  M6x20 Cap head S/S  M6 flat washer                                                                                                                                                             | Heatshield front bracket  | 1  |
| PCV Coupler 1  Viton o-ring 2  Air filter 1  80-100 Hose clamp 1  70-90 Hose clamp 2  60-80 Hose clamp 2  25-40 Hose clamp 1  M6x16 Cap head S/S 5  M6x20 Cap head S/S 2  M6 flat washer 12                                                                                                                                                              | VW OE Grommet             | 3  |
| Viton o-ring 2  Air filter 1  80-100 Hose clamp 1  70-90 Hose clamp 2  60-80 Hose clamp 2  25-40 Hose clamp 1  M6x16 Cap head S/S 5  M6x20 Cap head S/S 2  M6 flat washer 12                                                                                                                                                                             | Machined turbo inlet      | 1  |
| Air filter 1  80-100 Hose clamp 1  70-90 Hose clamp 2  60-80 Hose clamp 1  M6x16 Cap head S/S 5  M6x20 Cap head S/S 2  M6 flat washer 12                                                                                                                                                                                                                 | PCV Coupler               | 1  |
| 80-100 Hose clamp 1 70-90 Hose clamp 1 60-80 Hose clamp 2 25-40 Hose clamp 1 M6x16 Cap head S/S 5 M6x20 Cap head S/S 2 M6 flat washer 12                                                                                                                                                                                                                 | Viton o-ring              | 2  |
| 70-90 Hose clamp  70-90 Hose clamp  60-80 Hose clamp  2  25-40 Hose clamp  1  M6x16 Cap head S/S  M6x20 Cap head S/S  M6 flat washer  12                                                                                                                                                                                                                 | Air filter                | 1  |
| 60-80 Hose clamp  2 25-40 Hose clamp  1 M6x16 Cap head S/S  M6x20 Cap head S/S  M6 flat washer  12                                                                                                                                                                                                                                                       | 80-100 Hose clamp         | 1  |
| 25-40 Hose clamp 1  M6x16 Cap head S/S 5  M6x20 Cap head S/S 2  M6 flat washer 12                                                                                                                                                                                                                                                                        | 70-90 Hose clamp          | 1  |
| M6x16 Cap head S/S 5  M6x20 Cap head S/S 2  M6 flat washer 12                                                                                                                                                                                                                                                                                            | 60-80 Hose clamp          | 2  |
| M6x20 Cap head S/S  M6 flat washer  12                                                                                                                                                                                                                                                                                                                   | 25-40 Hose clamp          | 1  |
| M6 flat washer                                                                                                                                                                                                                                                                                                                                           | M6x16 Cap head S/S        | 5  |
| Mo hat washer                                                                                                                                                                                                                                                                                                                                            | M6x20 Cap head S/S        | 2  |
| M6 nylock 6                                                                                                                                                                                                                                                                                                                                              | M6 flat washer            | 12 |
| •                                                                                                                                                                                                                                                                                                                                                        | M6 nylock                 | 6  |