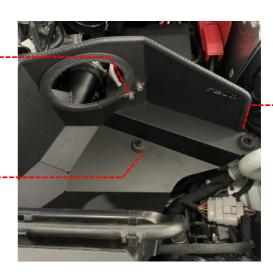

VW Polo GTI 2.0TSI Open Cone Intake Kit

Fitting Difficulty

10 Install 2 x rubber grommets to the heatshield and 1 x to the heatshield bracket. Next bolt the bracket to the heatshield using the M6x16 cap head, M6 washers and M6 nylock nuts.

11 Install heatshield in car by pushing the rubber grommets onto locating pins you removed airbox from. Next install the front bracket by removing the T30 screw at the front and bolt the bracket to the same position, then attach to heatshield with the M6x16 cap head, M6 washers and M6 nylock nut.