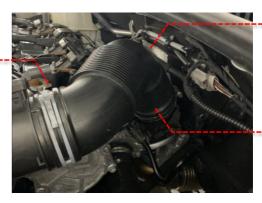

Remove the intake hose by loosening the jubilee clamp and tension clamp. Pull off PCV pipe from turbo elbow.

3 Undo the T30 on the turbo elbow and turn clockwise around 45\* and remove. Pull out T30 screw as no longer required.