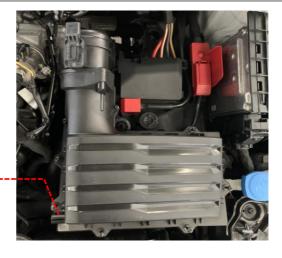

Before starting, please ensure the engine is cool. Engine temperatures can remain high for a substantial amount of time after use.

VW Polo GTI 2.0TSI Open Cone Intake Kit

Fitting Difficulty

1 Remove top engine cover and disconnect MAF sensor.