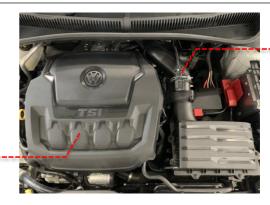

Before starting, please ensure the engine is cool. Engine temperatures can remain high for a substantial amount of time after use.

VW Polo GTI 2.0TSI Open Cone Intake Kit

Fitting Difficulty

1 Remove top engine cover and disconnect MAF sensor.