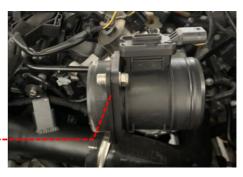

6 Remove the MAF housing from the OE airbox by removing the 2 x T25 torx screws holding it in place.

VW Polo GTI 2.0TSI Open Cone Intake Kit

Fitting Difficulty

Remove the 2 x T30 screws from the metal coolant pipe and lift out of your way. Install the Revo MAF bracket to the engine using the supplied M6x16 bolts, washers and nylock. Note one of the holes on the engine is threaded so will not need a nylock

8 Install the MAF housing to the MAF bracket using the supplied M6x20 cap head bolts, M6 washers and M6 nylock nuts in the orientation shown.

Install the machined PCV adapter in the Revo intake hose using the 25-40 hose clamp. Next install to the machined turbo inlet and MAF housing using supplied 70-90 & 60-80 hose clamps.