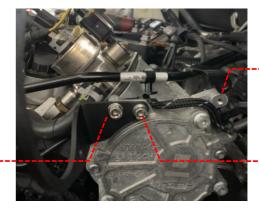

6 Remove the MAF housing from the OE airbox by removing the 2 x T25 torx screws holding it in place.

VW Polo GTI 2.0TSI Open Cone Intake Kit

Fitting Difficulty

Remove the 2 x T30 screws from the metal coolant pipe and lift out of your way. Install the Revo MAF bracket to the engine using the supplied M6x16 bolts, washers and nylock. Note one of the holes on the engine is threaded so will not need a nylock