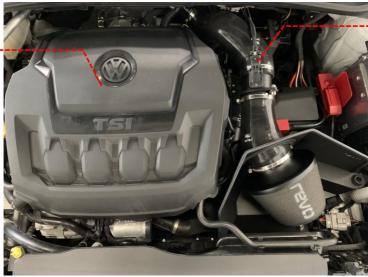

VW Polo GTI 2.0TSI Open Cone Intake Kit

Fitting Difficulty

12 Install the Revo filter hose to the MAF housing using the supplied 60-80 hose clamp. Then install the Revo cone filter to the filter hose using the supplied 80-100 hose clamp and secure. Attach the vacuum hose to the take-off on the filter hose and ensure all clamps and bolts are secure. Re-install the MAF plug to housing and then the engine cover.

Your installation is now complete.

VW Polo GTI 2.0TSI Open Cone Intake Kit