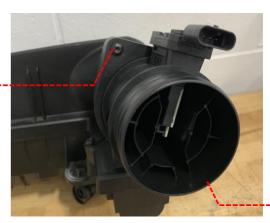

6 Remove the MAF housing from the OE airbox by removing the 2 x T25 torx screws holding it in place.

VW Polo GTI 2.0TSI Open Cone Intake Kit

Fitting Difficulty

Remove the 2 x T30 screws from the metal coolant pipe and lift out of your way. Install the Revo MAF bracket to the engine using the supplied M6x16 bolts, washers and nylock. Note one of the holes on the engine is threaded so will not need a nylock

8 Install the MAF housing to the MAF bracket using the supplied M6x20 cap head bolts, M6 washers and M6 nylock nuts in the orientation shown.

Install the machined PCV adapter in the Revo intake hose using the 25-40 hose clamp. Next install to the machined turbo inlet and MAF housing using supplied 70-90 & 60-80 hose clamps.