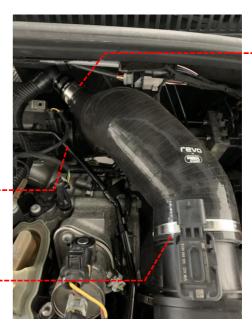

8 Install the MAF housing to the MAF bracket using the supplied M6x20 cap head bolts, M6 washers and M6 nylock nuts in the orientation shown.

Install the machined PCV adapter in the Revo intake hose using the 25-40 hose clamp. Next install to the machined turbo inlet and MAF housing using supplied 70-90 & 60-80 hose clamps.

VW Polo GTI 2.0TSI Open Cone Intake Kit

Fitting Difficulty

12 Install the Revo filter hose to the MAF housing using the supplied 60-80 hose clamp. Then install the Revo cone filter to the filter hose using the supplied 80-100 hose clamp and secure. Attach the vacuum hose to the take-off on the filter hose and ensure all clamps and bolts are secure. Re-install the MAF plug to housing and then the engine cover.