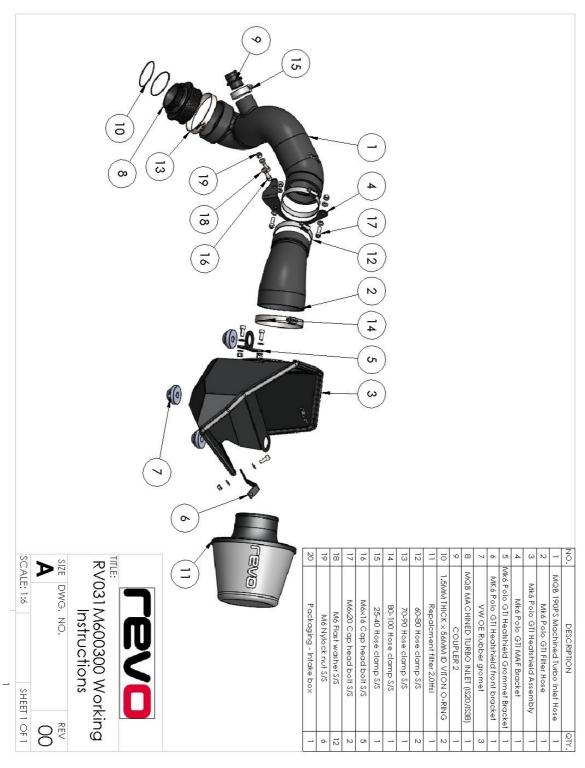

#### Contents

| Description   Turbo inlet hose                                                                                                                                                                                                                                                                                                                           |                           |    |
|----------------------------------------------------------------------------------------------------------------------------------------------------------------------------------------------------------------------------------------------------------------------------------------------------------------------------------------------------------|---------------------------|----|
| Filter hose  Filter hose  Filter hose  1  Heatshield Assembly  MAF Bracket  Heathsied grommet bracket  Heatshield front bracket  1  WO OE Grommet  Machined turbo inlet  PCV Coupler  Viton o-ring  Air filter  80-100 Hose clamp  70-90 Hose clamp  1  60-80 Hose clamp  2  25-40 Hose clamp  1  M6x16 Cap head S/S  M6x20 Cap head S/S  M6 flat washer | Description               |    |
| Heatshield Assembly  MAF Bracket  Heathsied grommet bracket  Heatshield front bracket  1  Heatshield front bracket  VW OE Grommet  PCV Coupler  Viton o-ring  Air filter  80-100 Hose clamp  70-90 Hose clamp  1  60-80 Hose clamp  2  25-40 Hose clamp  M6x16 Cap head S/S  M6x20 Cap head S/S  M6 flat washer                                          | Turbo inlet hose          | 1  |
| MAF Bracket                                                                                                                                                                                                                                                                                                                                              | Filter hose               | 1  |
| Heathsied grommet bracket                                                                                                                                                                                                                                                                                                                                | Heatshield Assembly       | 1  |
| Heathsled grommet bracket                                                                                                                                                                                                                                                                                                                                | MAF Bracket               | 1  |
| Nachined turbo inlet   1                                                                                                                                                                                                                                                                                                                                 | Heathsied grommet bracket | 1  |
| Machined turbo inlet  PCV Coupler  Viton o-ring  Air filter  80-100 Hose clamp  70-90 Hose clamp  60-80 Hose clamp  22-40 Hose clamp  M6x16 Cap head S/S  M6x20 Cap head S/S  M6 flat washer                                                                                                                                                             | Heatshield front bracket  | 1  |
| PCV Coupler 1  Viton o-ring 2  Air filter 1  80-100 Hose clamp 1  70-90 Hose clamp 2  60-80 Hose clamp 2  25-40 Hose clamp 1  M6x16 Cap head S/S 5  M6x20 Cap head S/S 2  M6 flat washer 12                                                                                                                                                              | VW OE Grommet             | 3  |
| Viton o-ring 2  Air filter 1  80-100 Hose clamp 1  70-90 Hose clamp 2  60-80 Hose clamp 2  25-40 Hose clamp 1  M6x16 Cap head S/S 5  M6x20 Cap head S/S 2  M6 flat washer 12                                                                                                                                                                             | Machined turbo inlet      | 1  |
| Air filter 1  80-100 Hose clamp 1  70-90 Hose clamp 2  60-80 Hose clamp 1  M6x16 Cap head S/S 5  M6x20 Cap head S/S 2  M6 flat washer 12                                                                                                                                                                                                                 | PCV Coupler               | 1  |
| 80-100 Hose clamp 1 70-90 Hose clamp 1 60-80 Hose clamp 2 25-40 Hose clamp 1 M6x16 Cap head S/S 5 M6x20 Cap head S/S 2 M6 flat washer 12                                                                                                                                                                                                                 | Viton o-ring              | 2  |
| 70-90 Hose clamp  70-90 Hose clamp  60-80 Hose clamp  2  25-40 Hose clamp  1  M6x16 Cap head S/S  M6x20 Cap head S/S  M6 flat washer  12                                                                                                                                                                                                                 | Air filter                | 1  |
| 60-80 Hose clamp  2 25-40 Hose clamp  1 M6x16 Cap head S/S  M6x20 Cap head S/S  M6 flat washer  12                                                                                                                                                                                                                                                       | 80-100 Hose clamp         | 1  |
| 25-40 Hose clamp 1  M6x16 Cap head S/S 5  M6x20 Cap head S/S 2  M6 flat washer 12                                                                                                                                                                                                                                                                        | 70-90 Hose clamp          | 1  |
| M6x16 Cap head S/S 5  M6x20 Cap head S/S 2  M6 flat washer 12                                                                                                                                                                                                                                                                                            | 60-80 Hose clamp          | 2  |
| M6x20 Cap head S/S  M6 flat washer  12                                                                                                                                                                                                                                                                                                                   | 25-40 Hose clamp          | 1  |
| M6 flat washer                                                                                                                                                                                                                                                                                                                                           | M6x16 Cap head S/S        | 5  |
| Mo hat washer                                                                                                                                                                                                                                                                                                                                            | M6x20 Cap head S/S        | 2  |
| M6 nylock 6                                                                                                                                                                                                                                                                                                                                              | M6 flat washer            | 12 |
| •                                                                                                                                                                                                                                                                                                                                                        | M6 nylock                 | 6  |