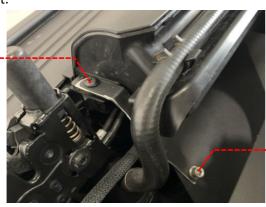

Remove the intake hose by loosening the jubilee clamp and tension clamp. Pull off PCV pipe from turbo elbow.

3 Undo the T30 on the turbo elbow and turn clockwise around 45\* and remove. Pull out T30 screw as no longer required.

VW Polo GTI 2.0TSI Open Cone Intake Kit

Fitting Difficulty

4 Remove the OE airbox by first pulling the vacuum hose off and then pulling up from the rubber mounts.

5 Install the Revo machined turbo inlet, first ensuring the o-rings are seated in the grooves in the neck. Locate onto the tabs on turbo and twist into place