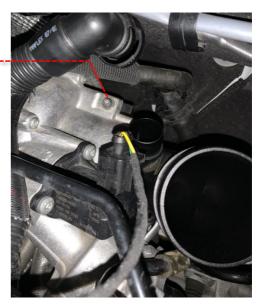

VW Polo GTI 2.0TSI Open Cone Intake Kit

Fitting Difficulty

4 Remove the OE airbox by first pulling the vacuum hose off and then pulling up from the rubber mounts.

5 Install the Revo machined turbo inlet, first ensuring the o-rings are seated in the grooves in the neck. Locate onto the tabs on turbo and twist into place