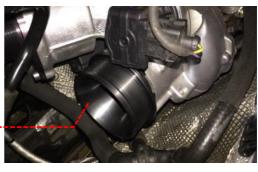

Remove the intake hose by loosening the jubilee clamp and tension clamp. Pull off PCV pipe from turbo elbow.

3 Undo the T30 on the turbo elbow and turn clockwise around 45\* and remove. Pull out T30 screw as no longer required.