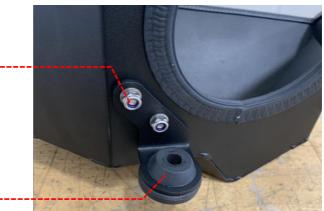

VW Polo GTI 2.0TSI Open Cone Intake Kit

Fitting Difficulty

10 Install 2 x rubber grommets to the heatshield and 1 x to the heatshield bracket. Next bolt the bracket to the heatshield using the M6x16 cap head, M6 washers and M6 nylock nuts.

11 Install heatshield in car by pushing the rubber grommets onto locating pins you removed airbox from. Next install the front bracket by removing the T30 screw at the front and bolt the bracket to the same position, then attach to heatshield with the M6x16 cap head, M6 washers and M6 nylock nut.