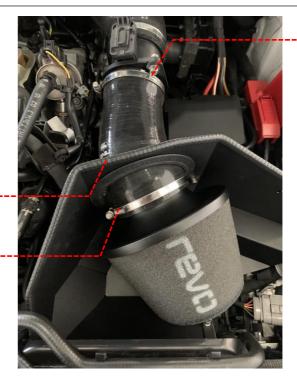

8 Install the MAF housing to the MAF bracket using the supplied M6x20 cap head bolts, M6 washers and M6 nylock nuts in the orientation shown.

Install the machined PCV adapter in the Revo intake hose using the 25-40 hose clamp. Next install to the machined turbo inlet and MAF housing using supplied 70-90 & 60-80 hose clamps.