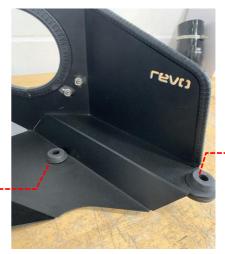

VW Polo GTI 2.0TSI Open Cone Intake Kit

Fitting Difficulty

10 Install 2 x rubber grommets to the heatshield and 1 x to the heatshield bracket. Next bolt the bracket to the heatshield using the M6x16 cap head, M6 washers and M6 nylock nuts.