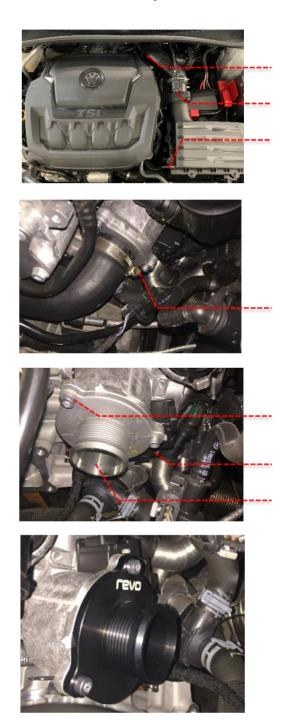

#### Revo Turbo Muffler Delete Kit 2.0 TSI Polo GTI (AW)

Installation was performed on a UK-spec. Polo GTI (AW). Installation on other vehicles will be similar but may not be exact

1 Loosen the hose clamp securing the intake hose to the turbo using a 7mm socket. Disconnect the MAF sensor/vacuum hose and pull upwards on the airbox to unseat the rubber airbox grommets. Set the airbox assembly aside, out of the work area.

2 Using a 7mm socket, loosen the hose clamp securing the discharge hose to the OE turbo muffler and disconnect the hose.

- 3 Using a 6mm hex socket, remove the 3 x bolts securing the turbo muffler and remove it from the turbo.
- 4 Check the Revo part and ensure the seal is installed at the bottom of the muffler delete. Apply a small amount of engine oil or O-ring grease around the seal on the Revo part. Ensure the OE turbo cup seal is seated in its groove at the top of the turbo cup and use a small amount of oil or O-ring grease to retain it in the groove, if necessary. Install the muffler delete into the turbo, making sure the OE top seal stays seated correctly in its groove before pushing the Revo part all the way into the turbo. Reinstall the 3 x OE bolts and tighten to the OE torque specification. Refit the discharge hose and all other parts in reverse order of removal, ensuring all parts are tightened securely.

Test drive the vehicle to ensure the vehicle performs correctly and there are no leaks/part interferences during operation. Your installation is now complete!

Fitting Difficulty

onlyrevo.com