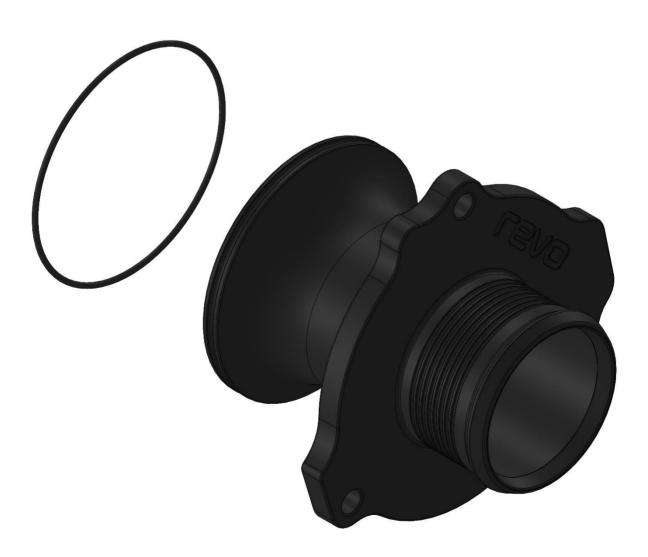

# Fitting Instructions

Revo Turbo Muffler Delete Kit 2.0 TSI Polo GTI (AW)

| Contents                  |   | Recommended Tool | S    | $\triangle$                                                          |
|---------------------------|---|------------------|------|----------------------------------------------------------------------|
| Description               |   | Tools            | Size | Before starting, please<br>ensure that the engine<br>is cool. Engine |
| Revo Turbo Muffler Delete | 1 | Rachet           |      |                                                                      |
| Viton O-Ring              | 1 | Socket           | 7mm  | temperatures can                                                     |
|                           |   | Hex Key          | 6mm  | remain high for a substantial amount of                              |

2 Using a 7mm socket, loosen the hose clamp securing the discharge hose to the OE turbo muffler and disconnect the hose.

- 3 Using a 6mm hex socket, remove the 3 x bolts securing the turbo muffler and remove it from the turbo.
- 4 Check the Revo part and ensure the seal is installed at the bottom of the muffler delete. Apply a small amount of engine oil or O-ring grease around the seal on the Revo part. Ensure the OE turbo cup seal is seated in its groove at the top of the turbo cup and use a small amount of oil or O-ring grease to retain it in the groove, if necessary. Install the muffler delete into the turbo, making sure the OE top seal stays seated correctly in its groove before pushing the Revo part all the way into the turbo. Reinstall the 3 x OE bolts and tighten to the OE torque specification. Refit the discharge hose and all other parts in reverse order of removal, ensuring all parts are tightened securely.