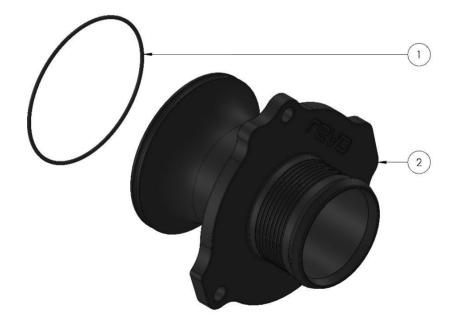

## **Fitting Instructions**

Revo Turbo Muffler Delete Kit 2.0 TSI Polo GTI (AW)

| ITEM NO. | DESCRIPTION               | QTY. |
|----------|---------------------------|------|
| 1        | VITON O-RING              | 1    |
| 2        | REVO TURBO MUFFLER DELETE | 1    |